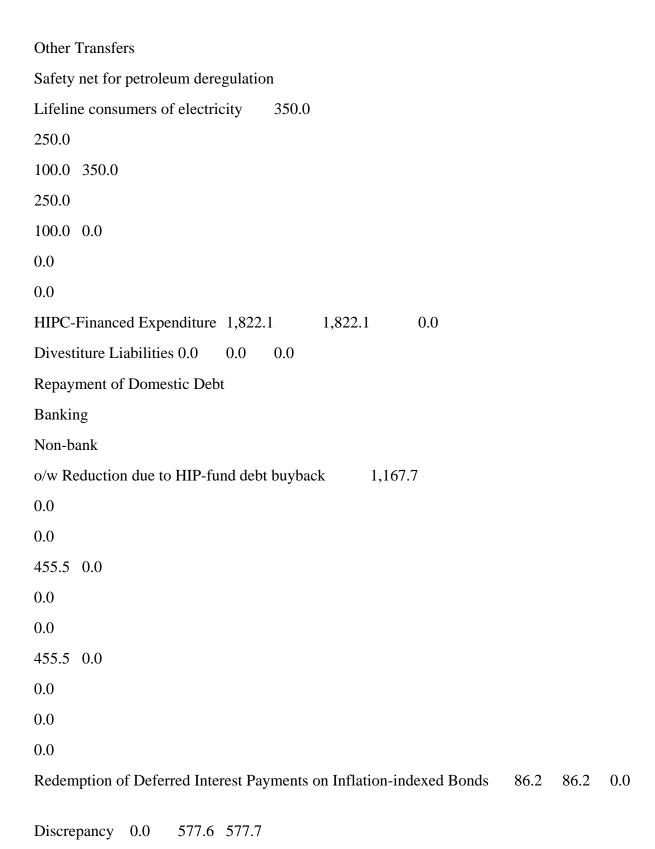

1,234.5

```
39.5
39.5
0.0
      5,663.0
0.0
46.6
425.7
1,997.1
0.0
0.0
0.0
Foreign-financed Investment (Item 4)
                                        6,251.8
                                                      8,062.7
                                                                   1,810.0
Strategic Oil Stocks 145.0 145.0 0.0
VAT refunds 100.0 100.0 0.0
Outstanding Commitments
Roads
Non-roads
             347.0
100.0
247.0 347.0
100.0
247.0 0.0
0.0
0.0
Utility Price Subsidies
o'w TOR's Under-recovery 0.0
      805.0
0.0
805.0 805.0
```

805.0

3,681.9

Date of Gazette Notification: 4th January, 2008.