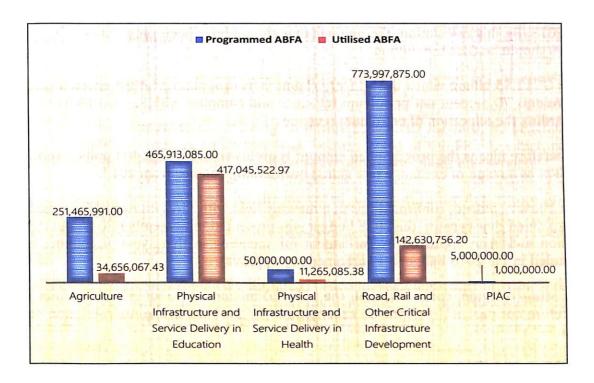

# 1.4.5 Public Interest and Accountability Committee

An amount of GH¢1 million was transferred to the Public Interest and Accountability Committee (PIAC) for the implementation of part of its programmed activities for the year. The amount represents a 47.37 percent decrease compared to the amount transferred to PIAC as at half-year 2017. Figure 2 shows a comparison between programmed ABFA by priority areas for 2018 and actual expenditure as at the end of September 2018, and in percentage of expenditure per priority area as:

- Agriculture: 13.78 percent
- Physical Infrastructure and Service Delivery in Education: 89.5 percent
- Physical Infrastructure and Service Delivery in Health: 22.53 percent
- Road, Rail and Other Critical Infrastructure Development: 18.43 percent
- PIAC: 20 percent

Figure 2: Comparison of 2018 Programmed ABFA and Actual ABFA Expenditure (GH¢) January-September, by Priority Areas.