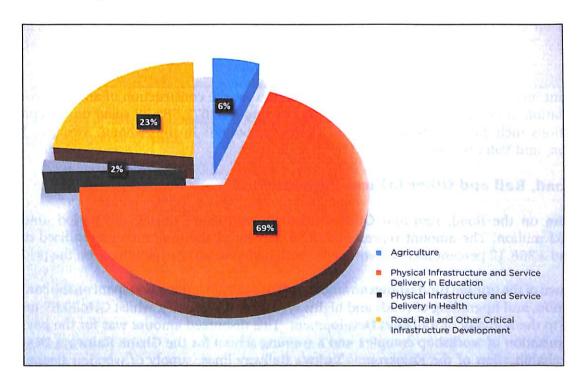

Source: Ministry of Finance, 2018

Graphically represented in Figure 1 is the ABFA utilisation by Priority Areas as a percentage of total utilisation within the period under review.

Figure 1: ABFA Utilisation by Priority Areas as a Percentage of Total Utilisation

An additional amount of GH¢3.24 million was spent on the rehabilitation of warehouses and ancillary facilities in the Ashanti and Brong-Ahafo regions. Total spending on Agriculture as shown in Figure 1, accounted for 5.72 percent of total ABFA utilisation as at the end of September 2018.

The amount as shown in Figure 1, accounts for 68.87 percent of total ABFA utilised for the period, and comprised of GH¢414.64 million support to the implementation of the Free Senior High School Policy, and GH¢2.40 million paid for the construction of 6-Unit classroom blocks and the rehabilitation of dilapidated basic school structures nationwide.

### 1.4.3 Physical Infrastructure and Service Delivery in Health

An amount of GH¢11.27 million, accounting for 1.86 percent of total ABFA utilisation for the period, was spent on the provision of Physical Infrastructure and Service Delivery in Health. The amount represents a 77.46 percent decrease when compared with the amount spent on health as at half-year 2017.

# 1.4.4 Road, Rail and Other Critical Infrastructure

Expenditure on the Road, Rail and Other Critical Infrastructure during the period amounted to GH¢142.63 million. The amount represents 23.55 percent of the total amounts utilised during the period, and a 388.12 percent increase compared with half-year 2017 expenditure on the priority area.